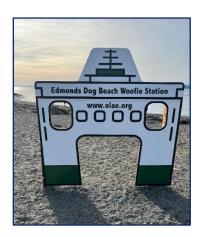

### Please visit our "Woofie Station"

We have a new "Woofie" (selfie) station down at the dog beach and we hope you have time to stop down and take a picture and post on Facebook. It was designed and created by our former Director Brian Tyl and his daughter. RIP Brian.

### **RIP Brian Tyl**

Brian joined us briefly to provide instrumental help with the 2022 Halloween Howl. Upon joining us, he and his daughter put countless hours, passion, and thought into designing the "Woofie Station" that is at the Beach today. He passed unexpectedly, surrounded by nature in which he loved dearly. We will forever be grateful for the time he spent with us.